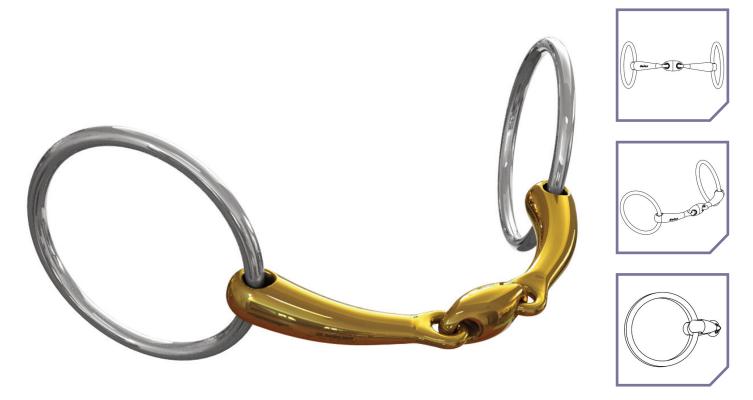

## Team Up

Available in 12mm (9012-55 or 70) and 16mm (9009-70)

The Team Up is the ergonomically modernised French Link; a much more comfortable mouthpiece that promotes better performance all round.

This lozenge is designed to share the tongue contact area with the adjacent loops to give a smoother feel over the tongue. The double joint allows more flexibility ensuring a clearer and more independent rein aid.